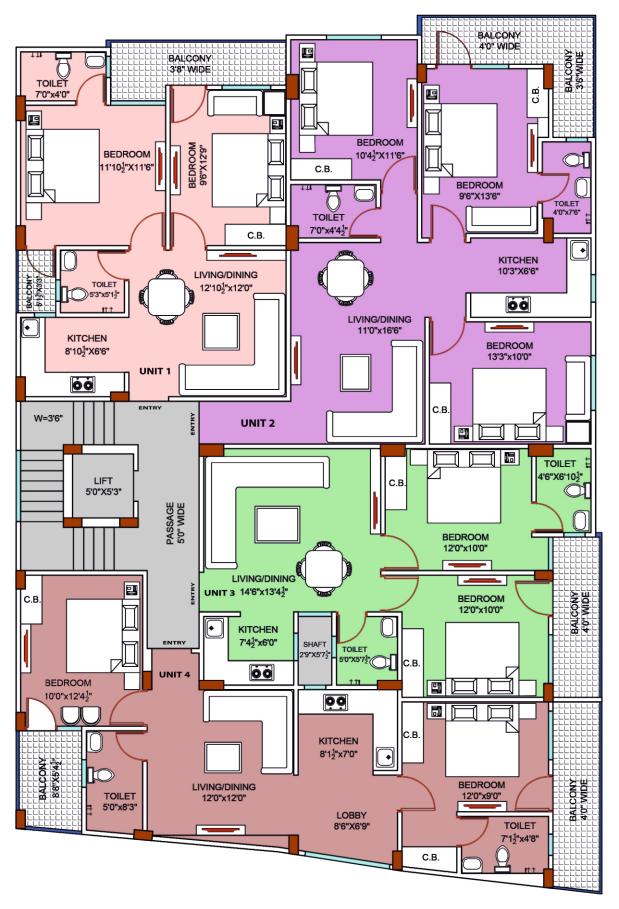

## Vaanya Appartments









Building Not Just Home Its Your Dream Home.

## ROAD 12'0" WIDE



**TYPICAL FLOOR PLAN** 

## ROAD 12'0" WIDE



## ROAD 12'0" WIDE



**ROAD 15'0" WIDE** 



ROAD 15'0" WIDE

# **SPECIFICATIONS**

#### STRUCTURE

The building will be made R.C.C. framed structure.

#### STILT PARKING

Flooring - Kota Stone / Interlock Tiles

#### D/D Room

Flooring - Hight Quality Virified Tiles Wall & Ceiling - Plastic Emulsion Paint Finishing - POP moulding / Cornices / false ceilings (POP Punning on all walls ) with concealed lighting

#### BEDROOMS

Flooring - Vitrified Tiles
Wall & Ceiling - Plastic Emulsion Paint in all Bedrooms
Finishing - POP moulding / Cornices

#### KITCHEN

Kitchen Type - Semi Modular Kitchen with Matching Granite stone counter

Flooring - Superior anti-skid tiles

Walls - Superior Quality Ceramic tiles on granite counter Accessories - Stain