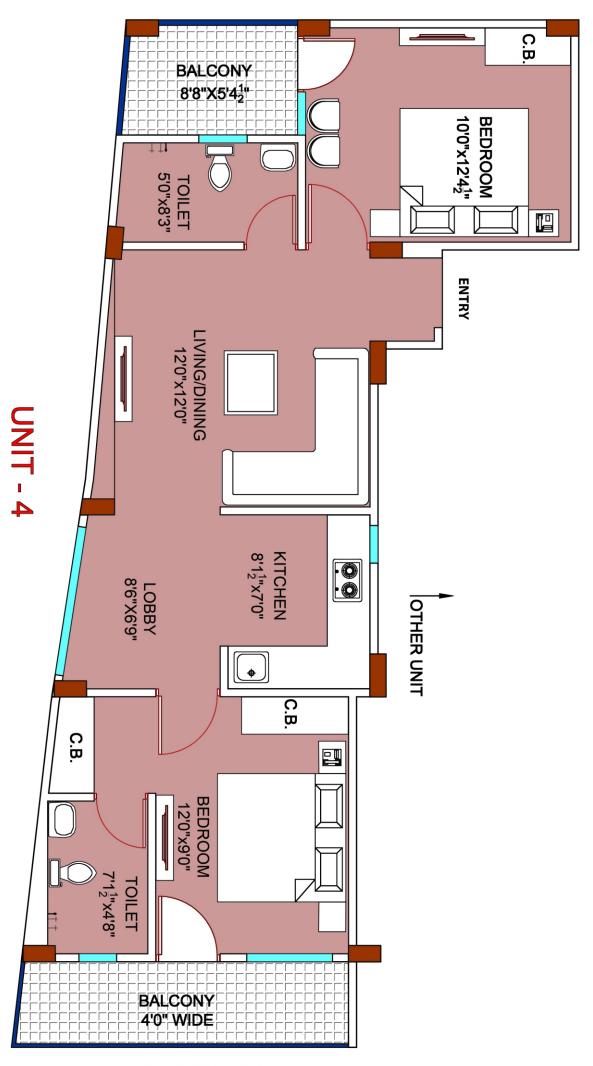

## Vaanya Appartments









Building Not Just Home Its Your Dream Home.

## ROAD 12'0" WIDE



**TYPICAL FLOOR PLAN** 

## ROAD 12'0" WIDE



## ROAD 12'0" WIDE



**ROAD 15'0" WIDE** 



ROAD 15'0" WIDE

# **SPECIFICATIONS**

#### STRUCTURE

The building will be made R.C.C. framed structure.

#### STILT PARKING

Flooring - Kota Stone / Interlock Tiles

#### D/D Room

Flooring - Hight Quality Virified Tiles Wall & Ceiling - Plastic Emulsion Paint Finishing - POP moulding / Cornices / false ceilings (POP Punning on all walls ) with concealed lighting

#### BEDROOMS

Flooring - Vitrified Tiles
Wall & Ceiling - Plastic Emulsion Paint in all Bedrooms
Finishing - POP moulding / Cornices

#### KITCHEN

Kitchen Type - Semi Modular Kitchen with Matching Granite stone counter

Flooring - Superior anti-skid tiles

Walls - Superior Quality Ceramic tiles on granite counter Accessories - Stainless Steel Sink

#### BATHROOMS

Flooring - Anti-Skid Ceramic tiles

Walls - Superior quality