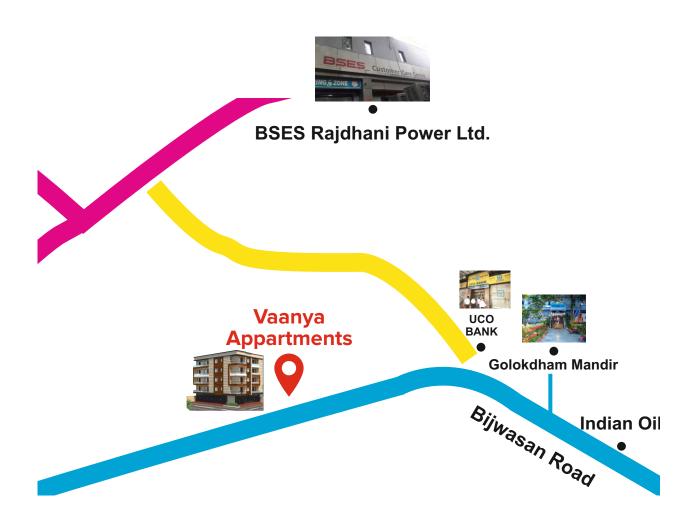

## **LOCATION ADVANTAGE**

Nearest Metro Station

Sec 21 metro station 6 km

Hospitals
Colombia Asia hospital 6 km

Distance

Dwarka gurugram express way 2 km 1 Minutes walking distance from main road (200) meter

## Vaanya Appartments

Site Address
Khasra No 357, Extanded Lal Dora, Near Wood land stock Yard,
Bijwasan Tehsil kapashera New Delhi 110061.