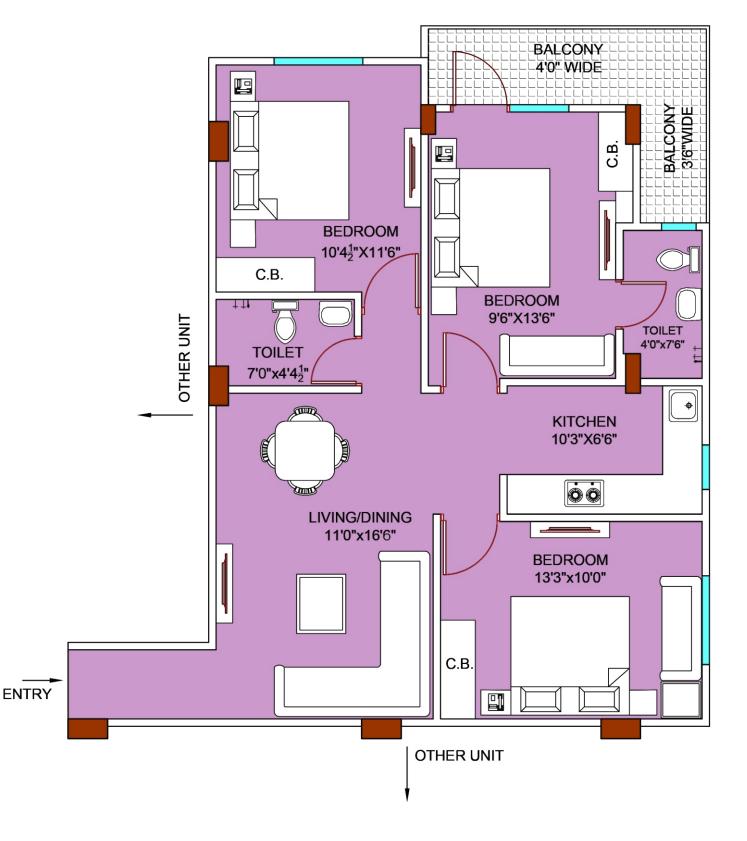

## Vaanya Appartments









Building Not Just Home Its Your Dream Home.

## ROAD 12'0" WIDE



**TYPICAL FLOOR PLAN** 

## ROAD 12'0" WIDE



## ROAD 12'0" WIDE



**ROAD 15'0" WIDE** 



ROAD 15'0" WIDE

# **SPECIFICATIONS**

#### STRUCTURE

The building will be made R.C.C. framed structure.

#### STILT PARKING

Flooring - Kota Stone / Interlock Tiles

#### D/D Room

Flooring - Hight Quality Virified Tiles Wall & Ceiling - Plastic Emulsion Paint Finishing - POP moulding / Cornices / false ceilings (POP Punning on all walls ) with concealed lighting

#### BEDROOMS

Flooring - Vitrified Tiles
Wall & Ceiling - Plastic Emulsion Paint in all Bedrooms
Finishing - POP moulding / Cornices

#### KITCHEN

Kitchen Type - Semi Modular Kitchen with Matching Granite stone counter

Flooring - Superior anti-skid tiles

Walls - Superior Quality Ceramic tiles on granite counter Accessories - Stainless Steel Sink

#### BATHROOMS

Flooring - Anti-Skid Ceramic tiles