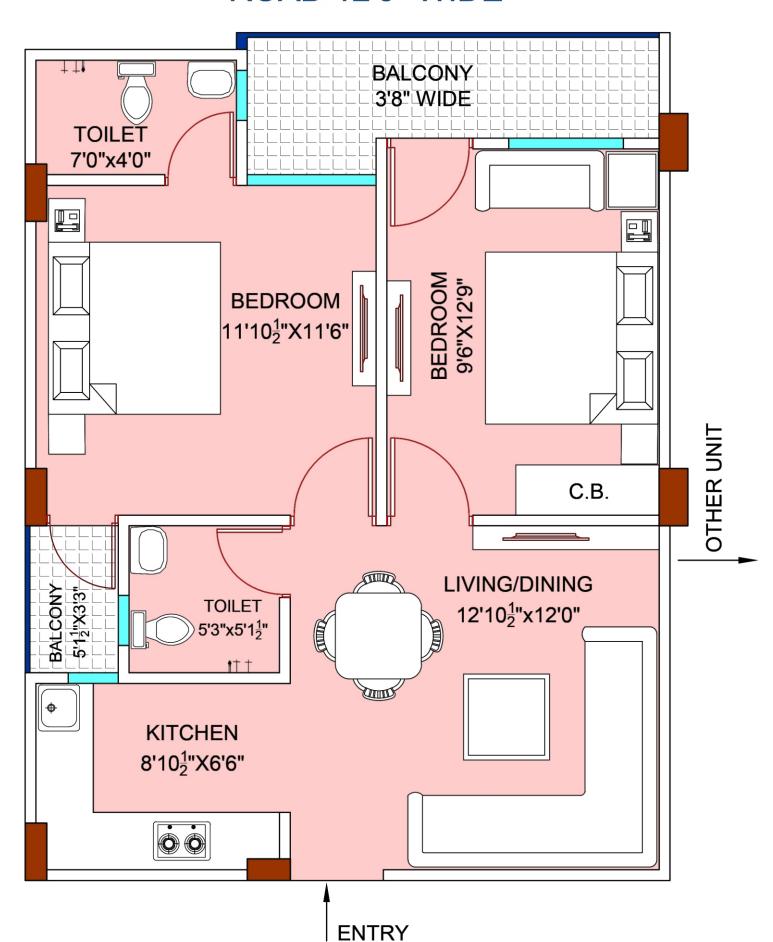

## Vaanya Appartments









Building Not Just Home Its Your Dream Home.

## ROAD 12'0" WIDE



**TYPICAL FLOOR PLAN** 

## ROAD 12'0" WIDE



## ROAD 12'0" WIDE



**ROAD 15'0" WIDE** 



ROAD 15'0" WIDE

# **SPECIFICATIONS**

#### STRUCTURE

The building will be made R.C.C. framed structure.

#### STILT PARKING

Flooring - Kota Stone / Interlock Tiles

#### D/D Room

Flooring - Hight Quality Virified Tiles Wall & Ceiling - Plastic Emulsion Paint Finishing - POP moulding / Cornices / false ceilings (POP Punning on all walls ) with concealed lighting

#### BEDROOMS

Flooring - Vitrified Tiles
Wall & Ceiling - Plastic Emulsion Paint in all Bedrooms
Finishing - POP moulding / Cornices

#### KITCHEN

Kitchen Type - Semi Modular Kitchen with Matching Granite stone counter

Flooring - Superior anti-skid tiles

Walls - Superior Quality Ceramic tiles on granite counter Accessories - Stainless Steel Sink

#### BATHROOMS

Flooring - Ant