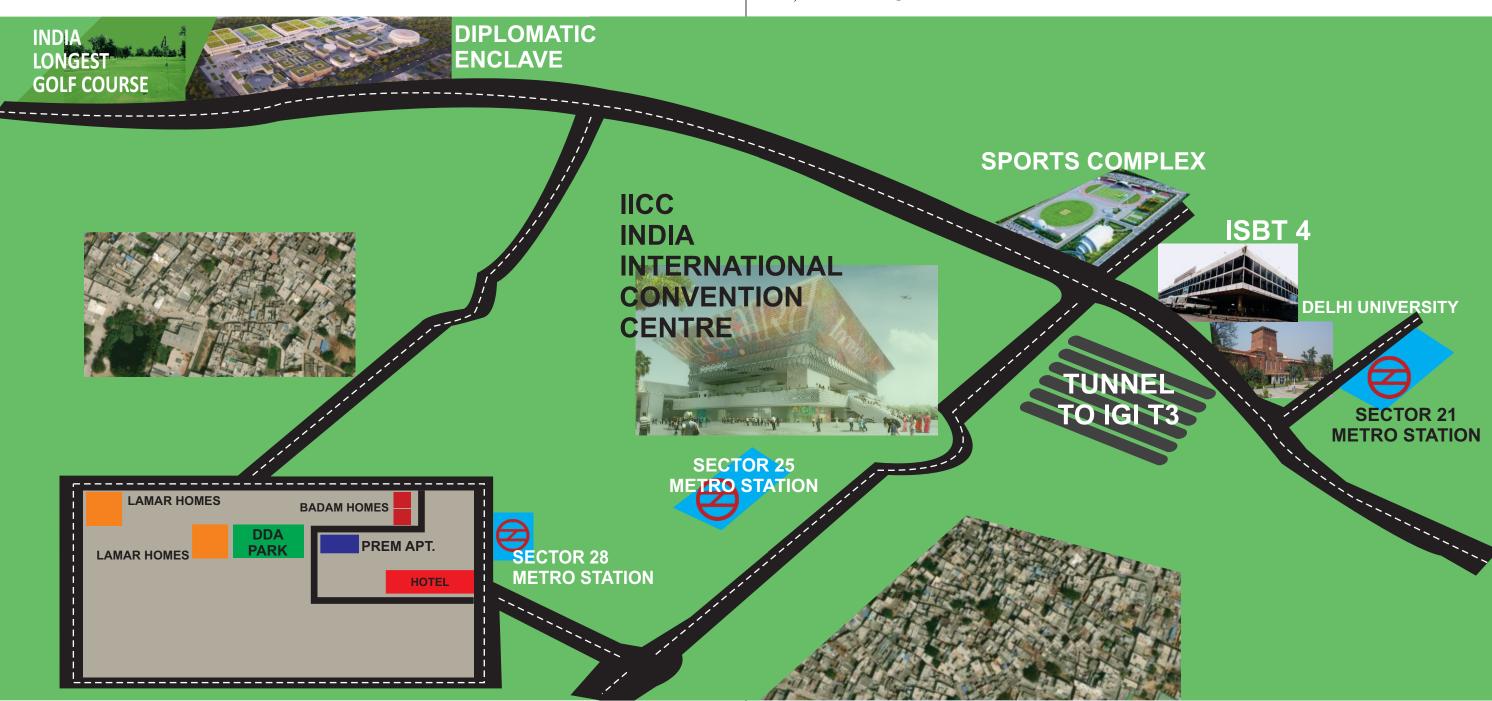

#### ABOUT UPCOMING EXCITING NEW DEVELOPMENT

- Dwarka Expressway 150m wide road within 200m from prem apartment.
- ISBT 4 within 2 k.m. Delhi's largest transportation hub.
- Metro station 21 5 mins drive, upcoming metro station 25
- IGI AIRPORT 15 mins drive with new underground entry being developed within 500m of Prem Apartment
- Schools Mount Carmel, Ave Maria Nursery school, Paramount school, Basava school
- Malls Vegas mall and Pacific mall sector 21, Vardhman mall sector 22,23