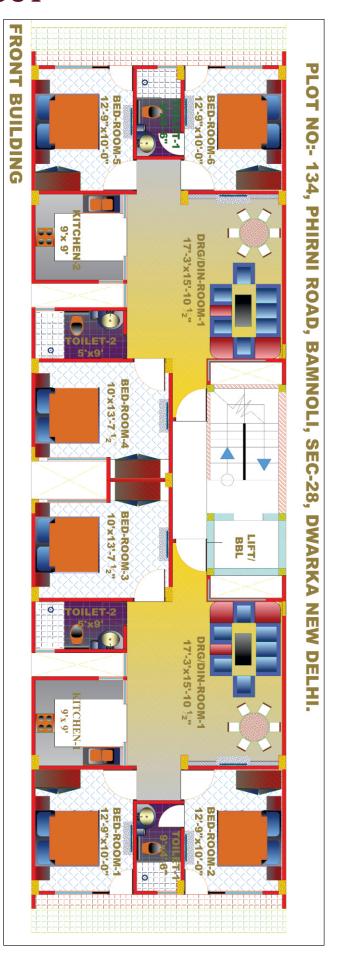

# PLOT NO:- 134, PHIRNI ROAD, BAMNOLI, SEC-28, DWARKA NEW DELHI.

REAR BUILDING

#### **LAYOUT**

#### 130 SqYd - 3 BHK

Bedroom Size of 130SqYd – Front bedroom –  $13 \times 10$ 

Front Bedroom - 13 x 10

Bedroom - 10 x 14

Drawing Room size - 17 x 16

Bathroom size  $-5 \times 9$ ,  $9 \times 5$ 

Kitchen size - 9 x 9