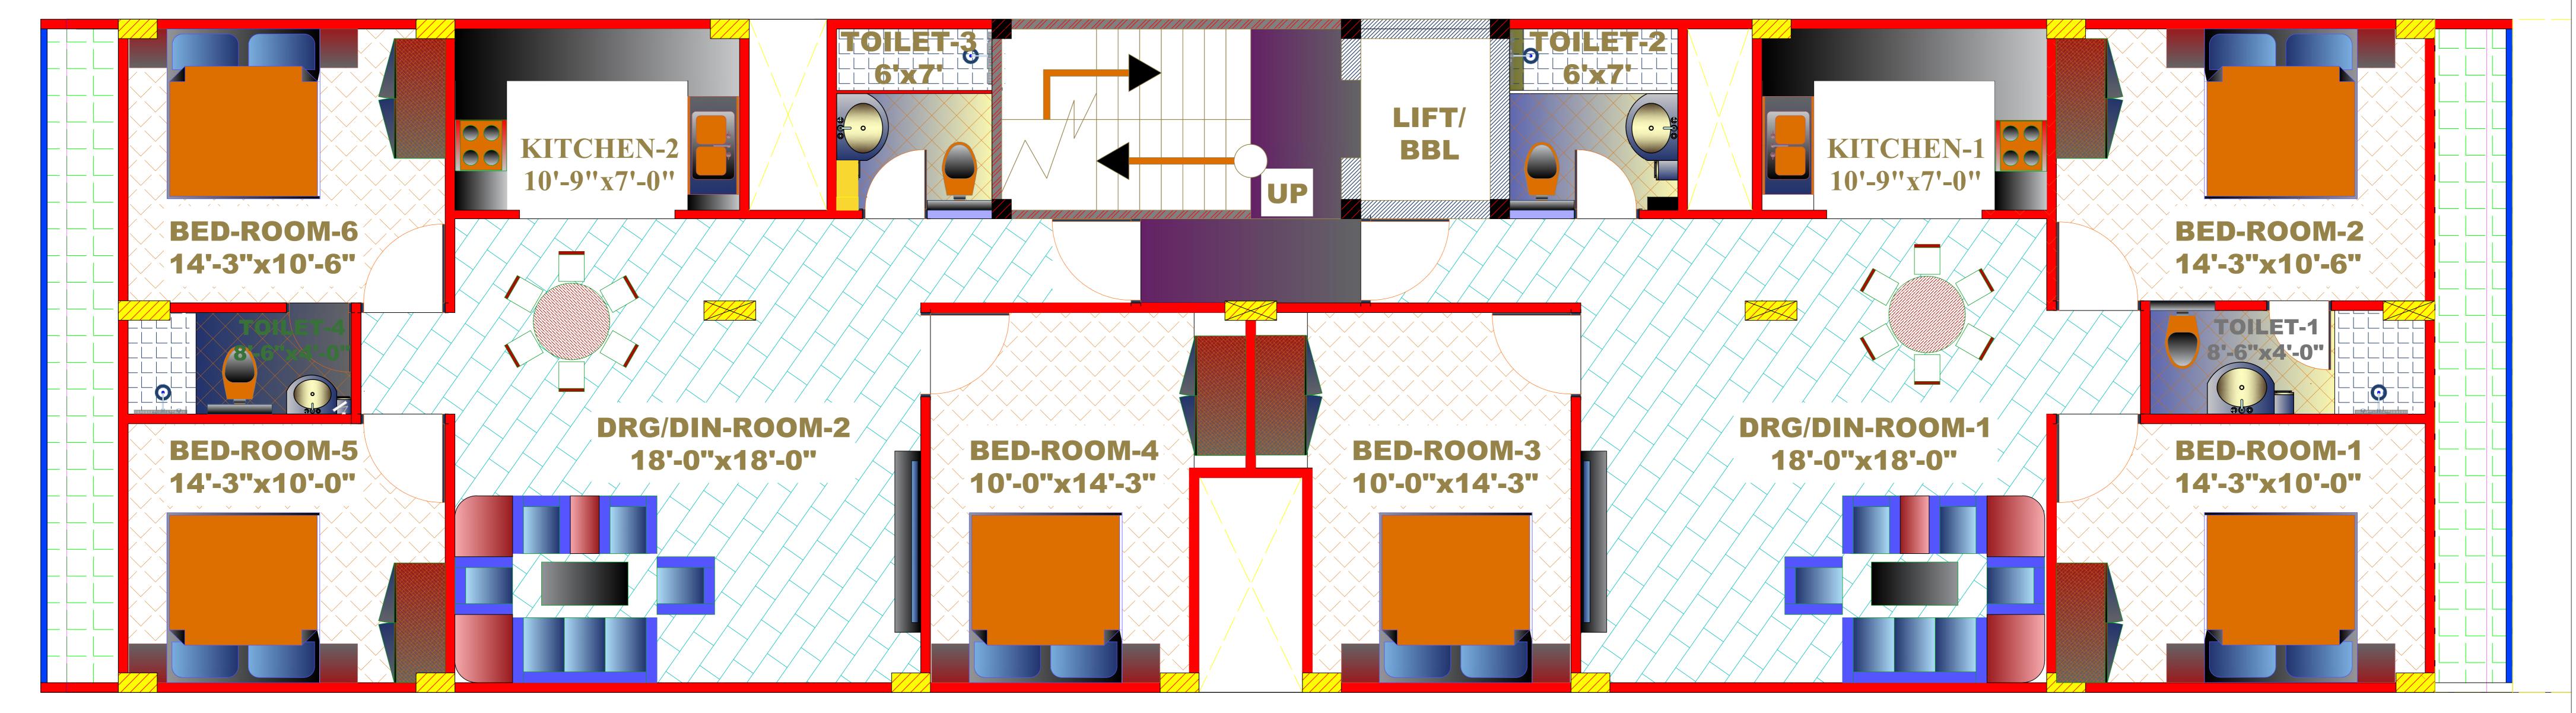

#### **LAYOUT**

#### № 140 SqYd – 3 BHK

Bedroom Size of 140 SqYd - Front bedroom - 14 x 10

Front bedroom – 14 x 10

Bedroom - 10 x 14

Drawing Room size - 18 x 18

Bathroom size  $-6 \times 7$ ,  $9 \times 4$ 

Kitchen size – 11 x 7